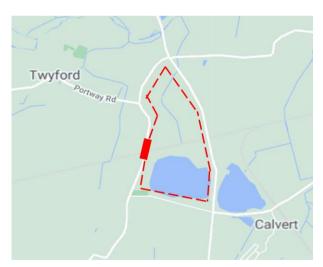

Duration: until 25/03/2022

Reason: Constructing new road alignment and tie-ins to existing road.

<u>Location:</u> Main St, Charndon/ Twyford

Traffic management measure: road closure

Duration: until 06/08/2021