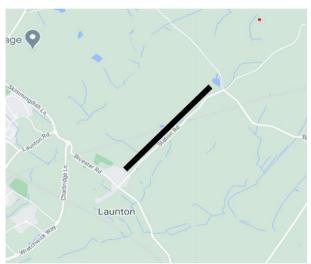

## **EWR Traffic Management Updates**

<u>Location:</u> Charbridge Lane, Bicester

Traffic management measure: Road diversion

Duration: until 24/12/2021

Location: Station Road, Launton

Traffic management measure: Road closure

Duration: until 25/03/2022

Reason: Constructing new road alignment and tie-ins to existing road.

<u>Location:</u> Main St, Charndon/ Twyford

Traffic management measure: road closure

Duration: until 06/08/2021