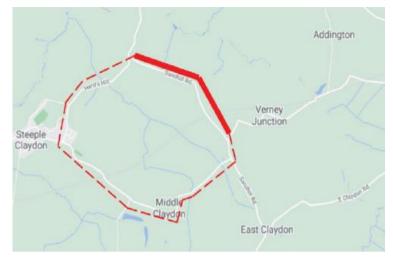

<u>Location</u>: Sandhill Road, Middle Claydon

Traffic management measure: Road closure

Duration: until 06/09/2021

Reason: To conduct bridge repairs, utility and road improvement works: