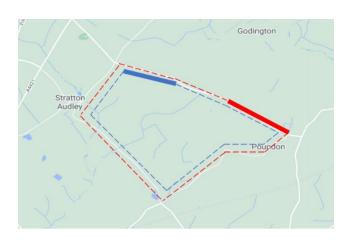

Reason: upgrading the bridge to modern standards and creating

a layby

<u>Location:</u> Street to Poundon, Stratton Audley

Traffic management measure: road closure

Duration: from 19/06/2021 to 20/06/2021

Reason: repairs and resurfacing