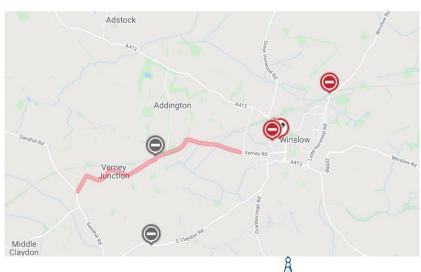

<u>Location</u>: Verney Road, Verney Junction

Traffic management measure: 4 way traffic

lights

Duration: until 27/05/2022

Reason: To further mitigate construction traffic through the area.

Steeple Claydon St Michaels O