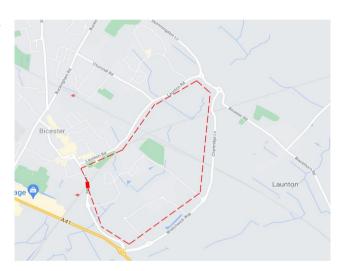

## **EWR Traffic Management Updates**

<u>Location:</u> Charbridge Lane, Bicester

Traffic management measure: Road diversion

Duration: until 24/12/2021

Location: Station Road, Launton

Traffic management measure: Road closure

Duration: until 25/03/2022

Reason: Constructing new road alignment and tie-ins to existing road.

<u>Location:</u> Main St, Charndon/ Twyford

Traffic management measure: road closure

Duration: until 06/08/2021

works

Location: London Road, Bicester

Traffic management measure: road closure

Duration: from 28/08/2021 to 31/08/2021

Reason: modifications will be made to the signalling control system

<u>Location:</u> Station Road, Marsh Gibbon