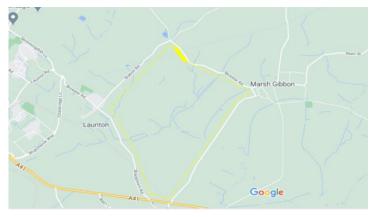

works

Location: London Road, Bicester

Traffic management measure: road closure

Duration: from 28/08/2021 to 31/08/2021

Reason: modifications will be made to the signalling control system

<u>Location:</u> Station Road, Marsh Gibbon

Traffic management measure: road closure

Duration: from 31/08/2021 to 29/10/2021

Reason: rebuilding the bridge, constructing a layby and creating steps

<u>Location:</u> Bicester Road, Marsh Gibbon

Traffic management measure: road closure

Duration: from 28/03/2022 to 17/06/2022

Reason: rebuilding the bridge