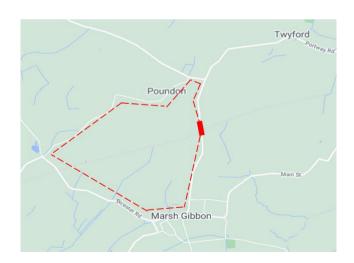

Reason: upgrading the bridge to modern standards and creating

a layby

<u>Location:</u> Street to Poundon, Stratton Audley

Traffic management measure: road closure

Duration: from 19/06/2021 to 20/06/2021

Reason: repairs and resurfacing

works

Location: London Road, Bicester

Traffic management measure: road closure

Duration: from 28/08/2021 to 31/08/2021

Reason: modifications will be made to the signalling control system

<u>Location:</u> Station Road, Marsh Gibbon

Traffic management measure: road closure

Duration: from 31/08/2021 to 29/10/2021

Reason: rebuilding the bridge, constructing a layby and creating steps

<u>Location:</u> Bicester Road, Marsh Gibbon

Traffic management measure: road closure