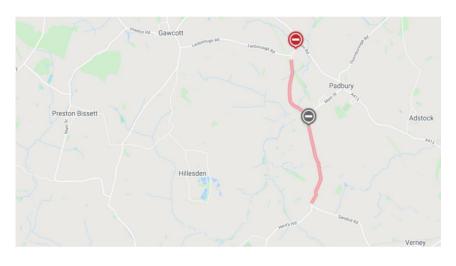

Road

Location: Steeple
Claydon Road and Ox

Traffic management measure: 2 way traffic

lights

Duration: until 31/07/2021

Lane, Padbury

Reason: To enable traffic to safely navigate the narrow bridges in this location.