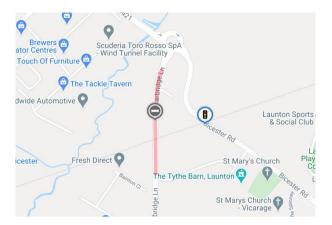

## **EWR Traffic Management Updates**

<u>Location:</u> Charbridge Lane, Bicester

Traffic management measure: Road diversion

Duration: until 24/12/2021

Location: Station Road, Launton

Traffic management measure: Road closure

Duration: until 25/03/2022

Reason: Constructing new road alignment and tie-ins to existing road.

<u>Location:</u> Main St, Charndon/ Twyford

Traffic management measure: road closure

Duration: until 06/08/2021